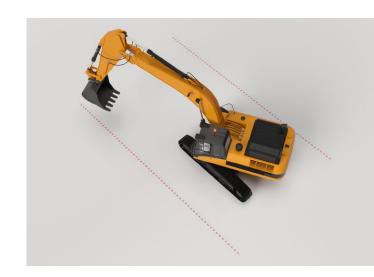

## How the Series 1S Works

The Series 1S allows the machine operator to quickly and easily set left and right slew limits from the operator station. These then restrict the machine to working solely within that pre-defined slew sector.

## **SERIES 1S SPECIFICATION**

As the left or right slew limit is reached a hydraulic solenoid valve is released to cut off the relevant slew hydraulic service, and therefore prevent the machine from entering the exclusion zone. Slew operation in the opposite direction, back into the "safe" zone, is still permitted.