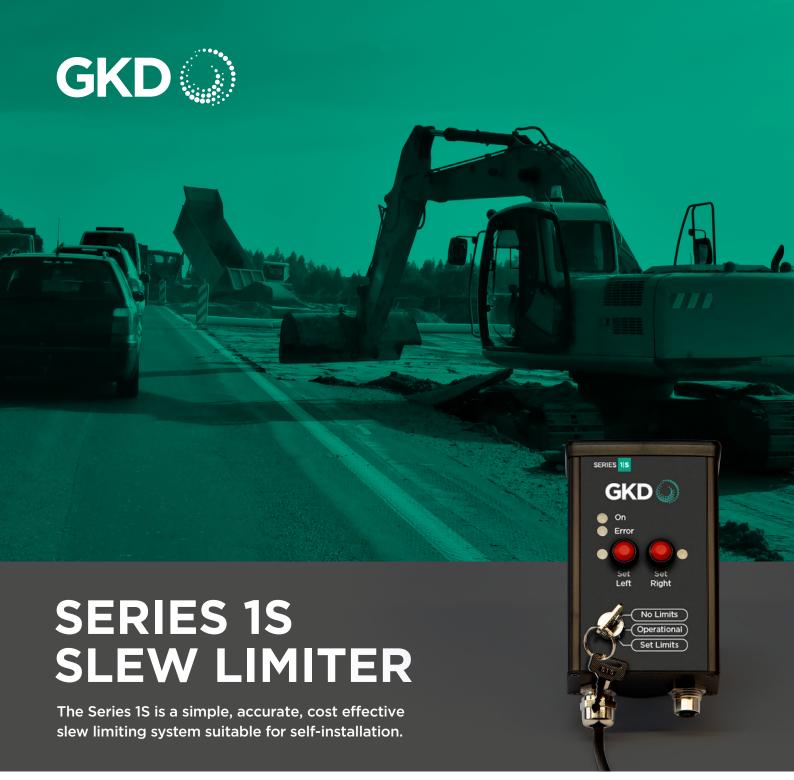

## **PRODUCT OVERVIEW**

The Series 1S is designed to guarantee safety and prevent machine damage when operating in confined spaces.

## How the Series 1S Works

The Series 1S allows the machine operator to quickly and easily set left and right slew limits from the operator station. These then restrict the machine to working solely within that pre-defined slew sector.