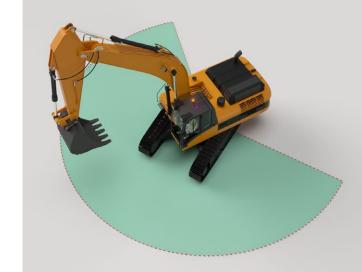

## How the Series 1S Works

The Series 1S allows the machine operator to quickly and easily set left and right slew limits from the operator station. These then restrict the machine to working solely within that pre-defined slew sector.

## **SERIES 1S SPECIFICATION**

As the left or right slew limit is reached a hydraulic solenoid valve is released to cut off the relevant slew hydraulic service, and therefore prevent the machine from entering the exclusion zone. Slew operation in the opposite direction, back into the "safe" zone, is still permitted.