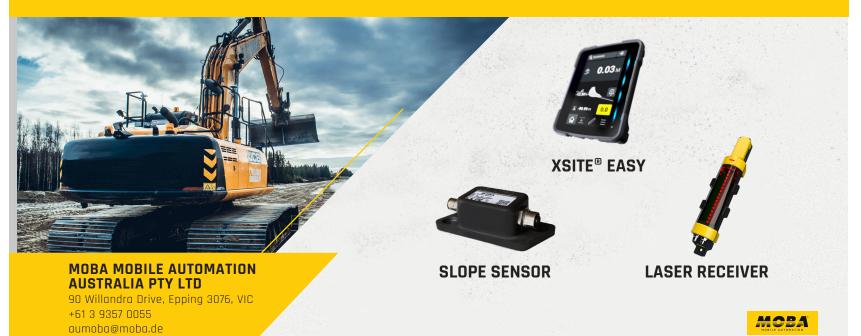

## THE DISPLAY

THE XSITE EASY DISPLAY PROVIDES THE RIGHT TOOL FOR YOUR JOB SITE:

- MEASURES DISTANCES, HEIGHT AND SLOPES OF THE BUCKET
- DISPLAYS MEASURED VALUES GRAPHICALLY AND NUMERICALLY INCLUDING DISTANCE TO TARGET LEVEL
- VIEW REAL TIME BUCKET POSITION IN RELEVANCE TO THE TARGET LEVEL
- LASER RECEIVER ALLOWS QUICK AND PRECISE HEIGHT REFERENCE ACROSS THE ENTIRE JOB SITE

# XSITE<sup>®</sup> EASY

#### **SMART 2D SYSTEM FOR PRECISE RESULTS**

The Xsite<sup>®</sup> EASY 2D system measures depth, range, and incline of the bucket, as well as depicts the bucket position graphically and numerically on the display. Using this information, the machine operator always knows the exact position, and work progress. This allows them to work exactly according to plan, precisely implementing the specifications.

# **FEATURES**

- Graphical and numerical display of bucket position
- Works with lasers (for height detection)
- Shows all data and the bucket position on the display
- Built-in LED display

- Supports tilt rotators
- Height alarm provides protection (i.e. working underneath power cables)
- Retrofittable
- Ease of operation