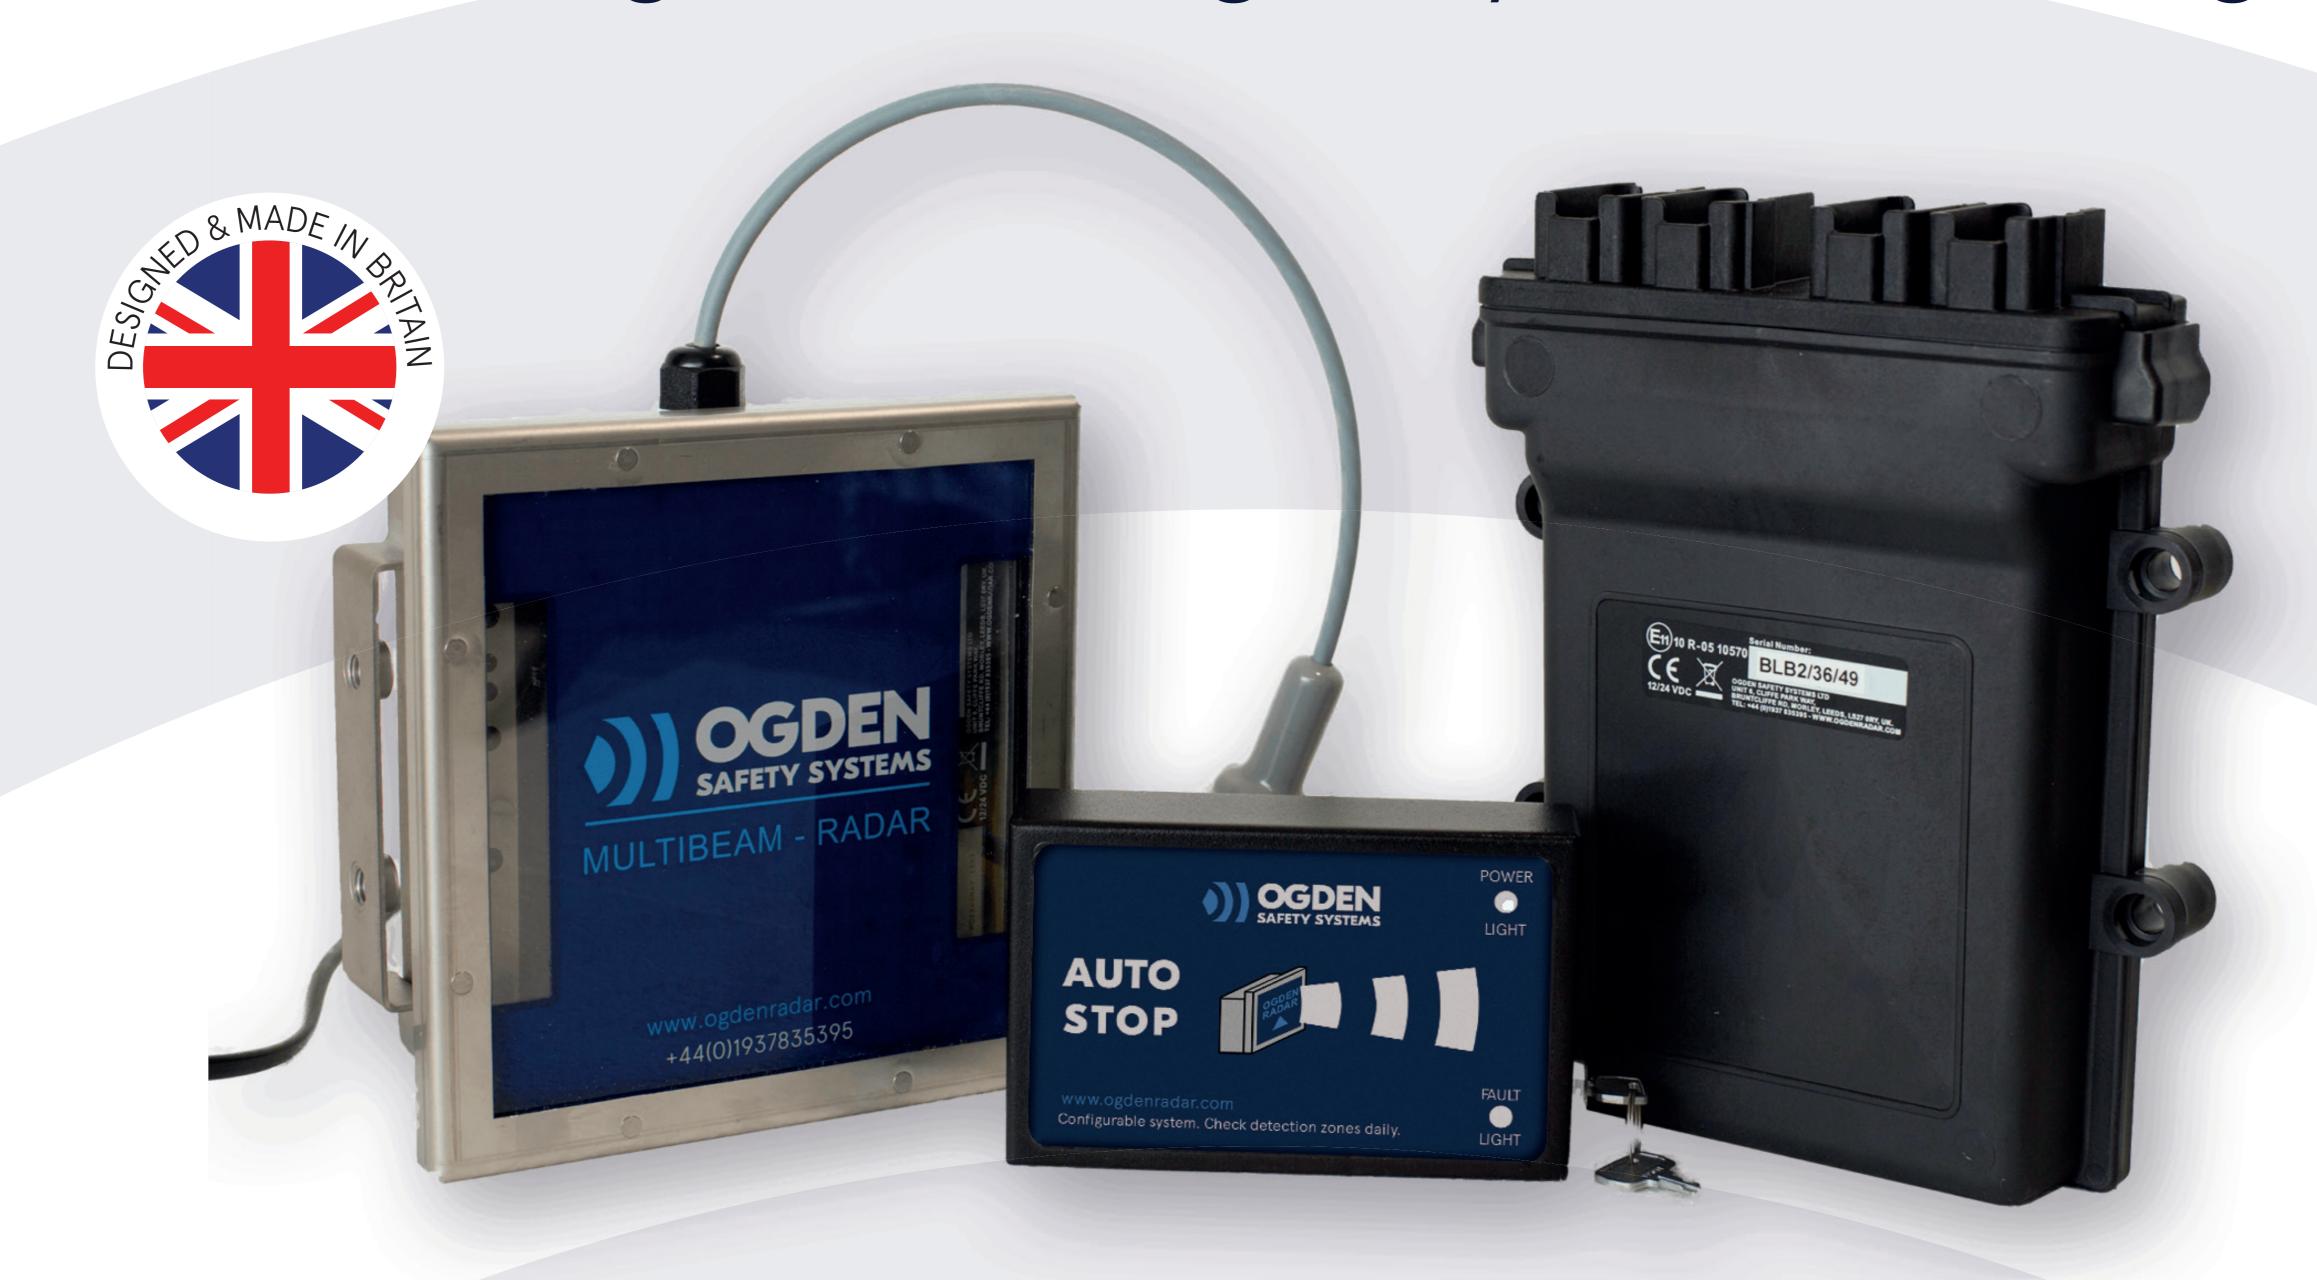

# REDUCE THE RISK AUTO-STOP RADAR

The Ultimate Ogden On Highway Auto-Braking System

- Intelligent auto-braking
- Market leading radar using FMCW technology
- Provides an unrivalled level of hazard detection and accident avoidance
- Highly adjustable parameters to meet the most demanding requirements
  - Built-in direction and distance sensing technology
- Incorporates an override sequence which enables the driver to manoeuvre within confined areas whilst still being made aware of potential hazards
  - Suitable for multiple vehicle types including refuse, sweeper and gritters
    - Can be installed for forward or reversing detection
    - Analysis of auto-brake activations via the Brake Logic Box
      - Designed and manufactured in the UK
  - Designed and manufactured to withstand the harshest environments
    - Can be linked to Ogden 360 Live camera system to log over-ride and auto braking events in real time
      - 3 year Warranty