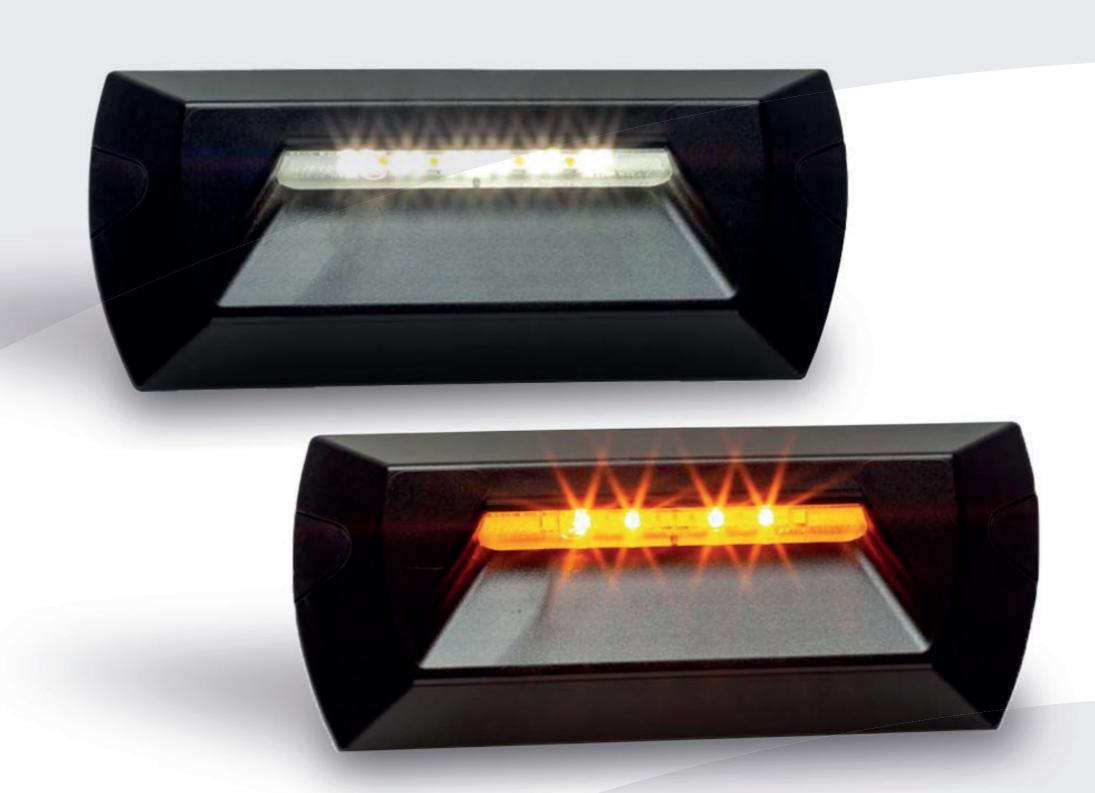

# VEHICLE LIGHTING AND ALARMS

Ogden Safety Systems now offer a new range of lighting and alarm solutions for on and off highway vehicles and machines

DOWN LIGHTING & SCENE LIGHTING

HEAVY DUTY ALARAS

ULTRA BRIGHT LED ALARMS

BESPOKE TALKING ALARAS

SEAT BELT LIGHT KIT

Contact us for more information