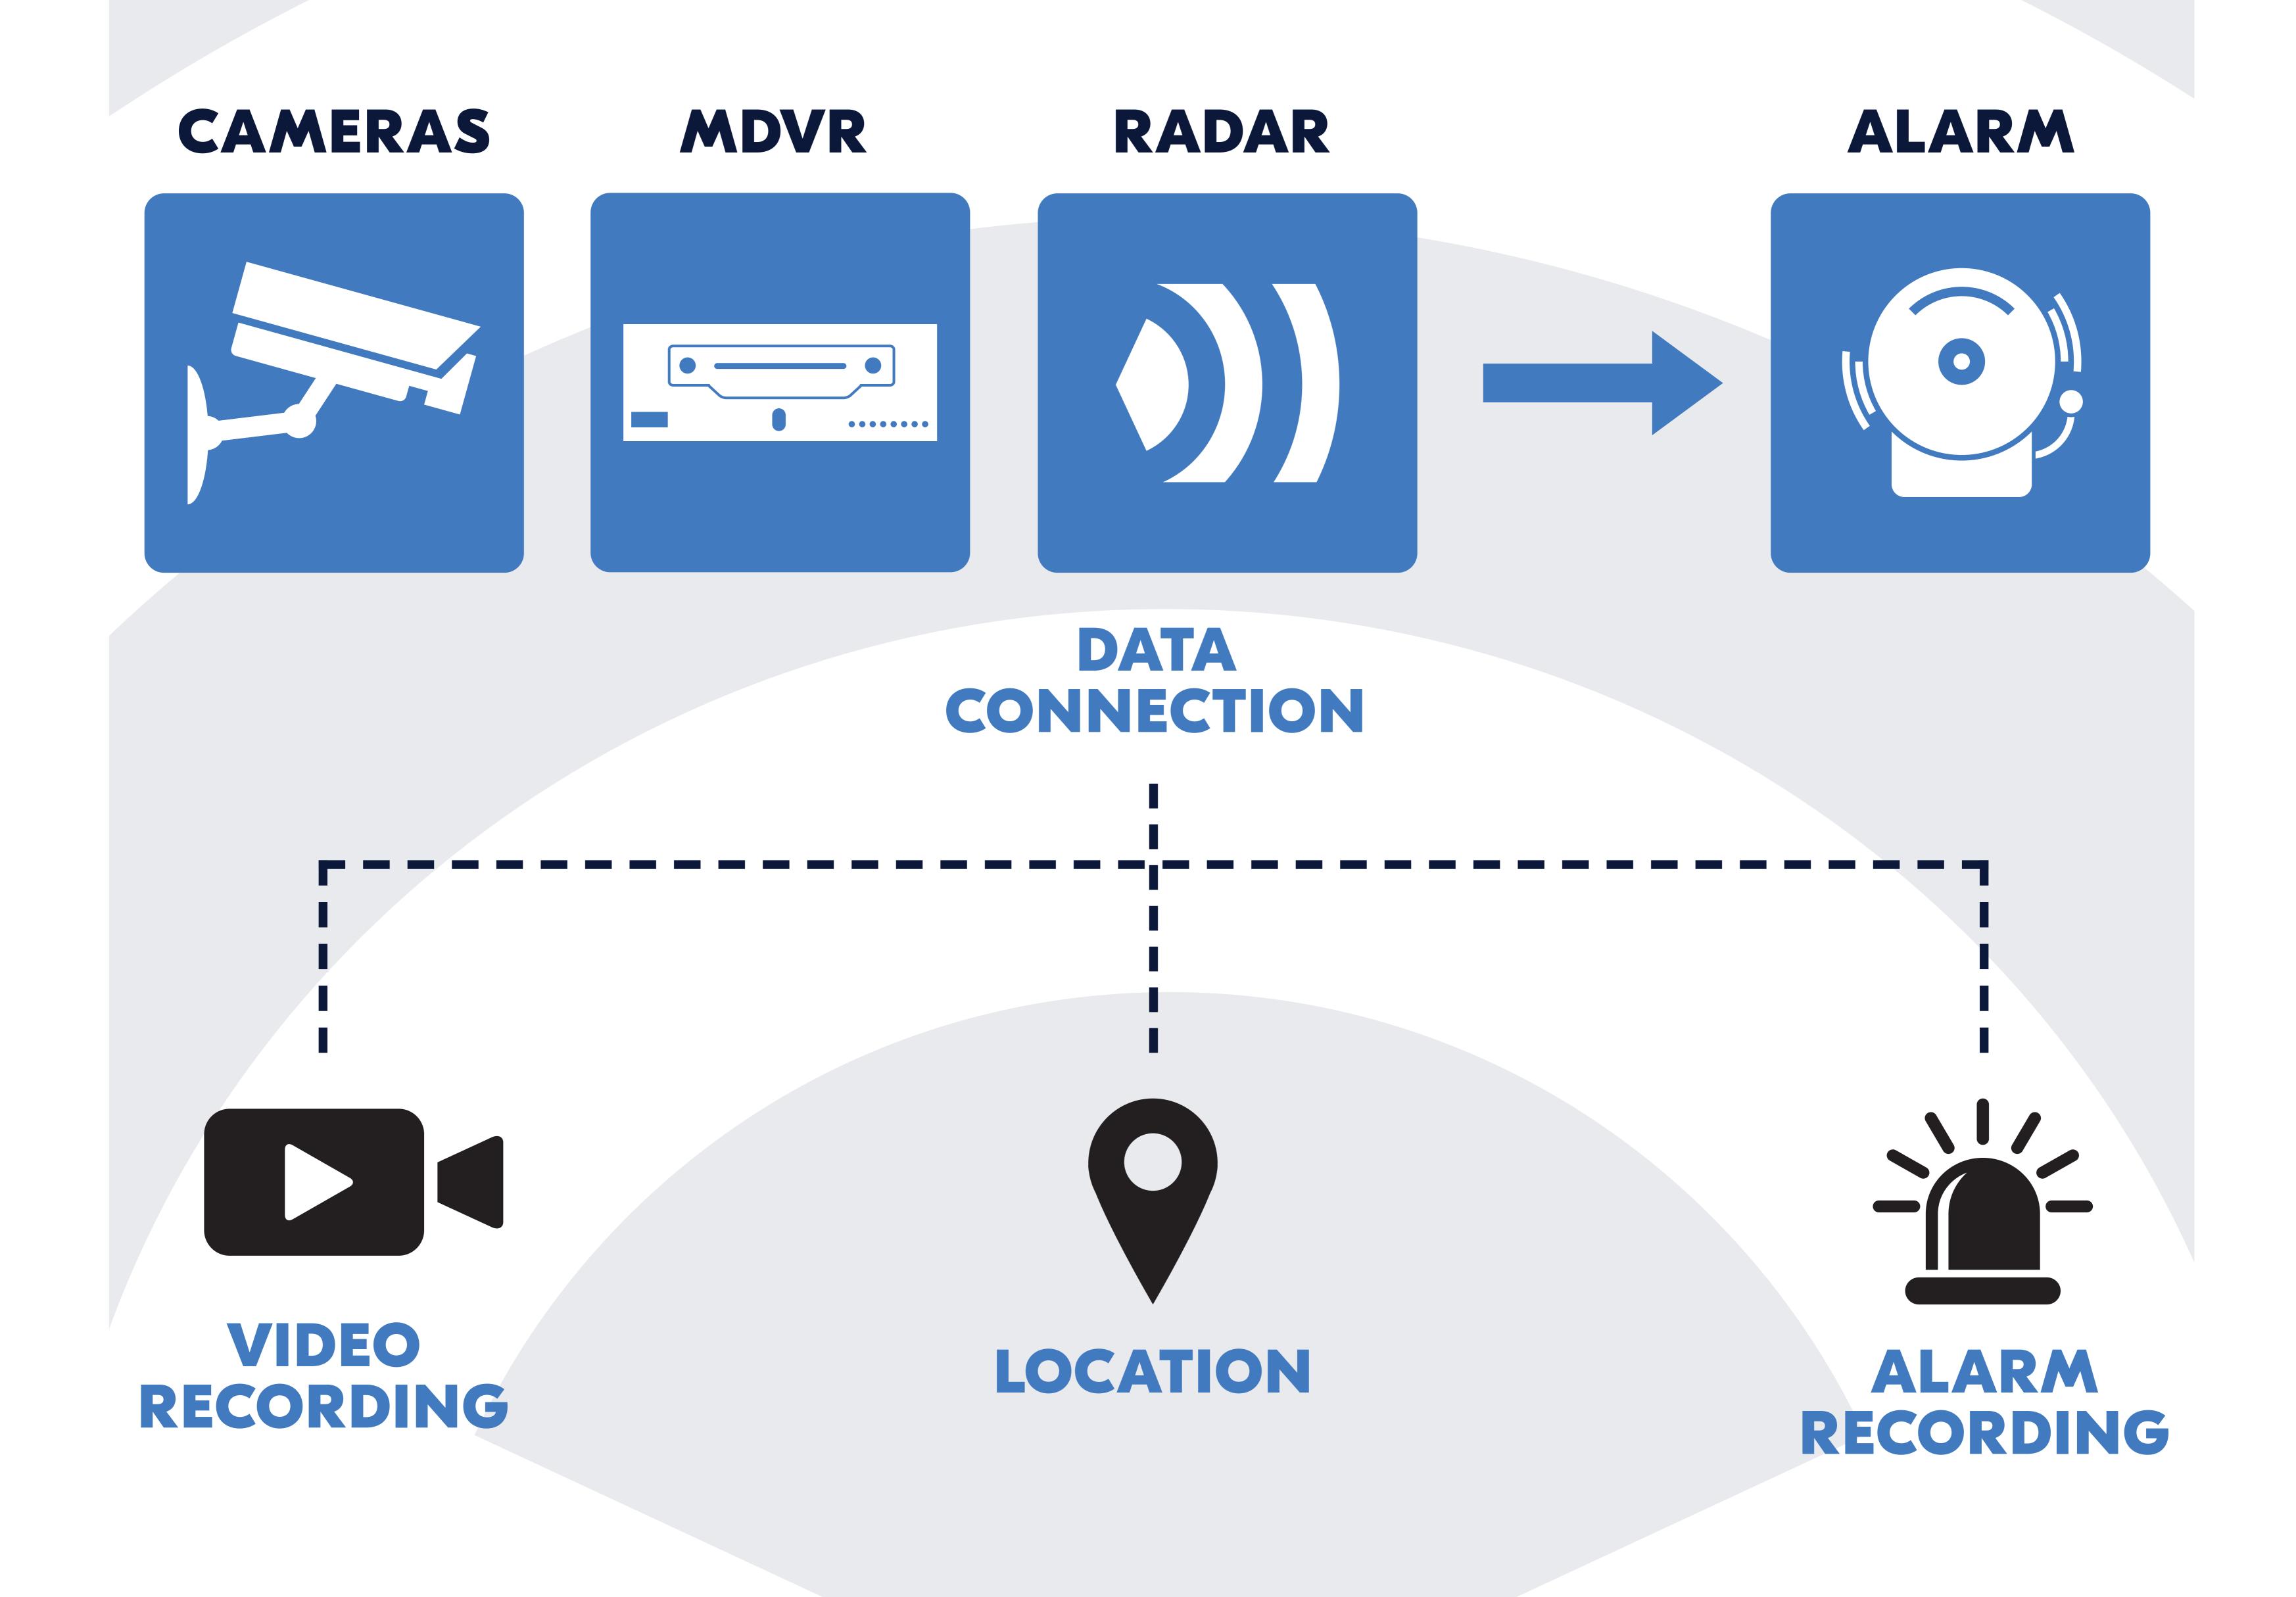

Contact us for more information





# VEHICLE LIGHTING AND ALARMS

Ogden Safety Systems now offer a new range of lighting and alarm solutions for on and off highway vehicles and machines

DOWN LIGHTING & SCENE LIGHTING



HEAVY DUTY ALARAS



ULTRA BRIGHT LED ALARMS



BESPOKE TALKING ALARAS



SEAT BELT LIGHT KIT



Contact us for more information





## INTEGRATED SAFETY SYSTEMS

### RECKLESS DRIVING

- Harsh Braking/acceleration
  - Harsh Cornering
- G-sensor based/GPS Based
  - Over speed, low-speed
    - Idle
    - CAN-bus data
    - Near miss detection

#### FATIGUE/ DISTRACTION

- Smoking
- Yawning
- Phone call
- Eyes closed
- No Seatbelt

### DRIVING ASSISTANCE

- Lane Departure Warning
  - Pedestrian Collision
    Warning
  - Too close Warning
  - Forward Collision
    Warning



OGDEN

SAFETY SYSTEMS

Live Dashcam

Contact us for more information



OGDEN

**SAFETY SYSTEMS** 

**360 Live** 

OGDEN SAFETY SYSTEMS

**SD Live**