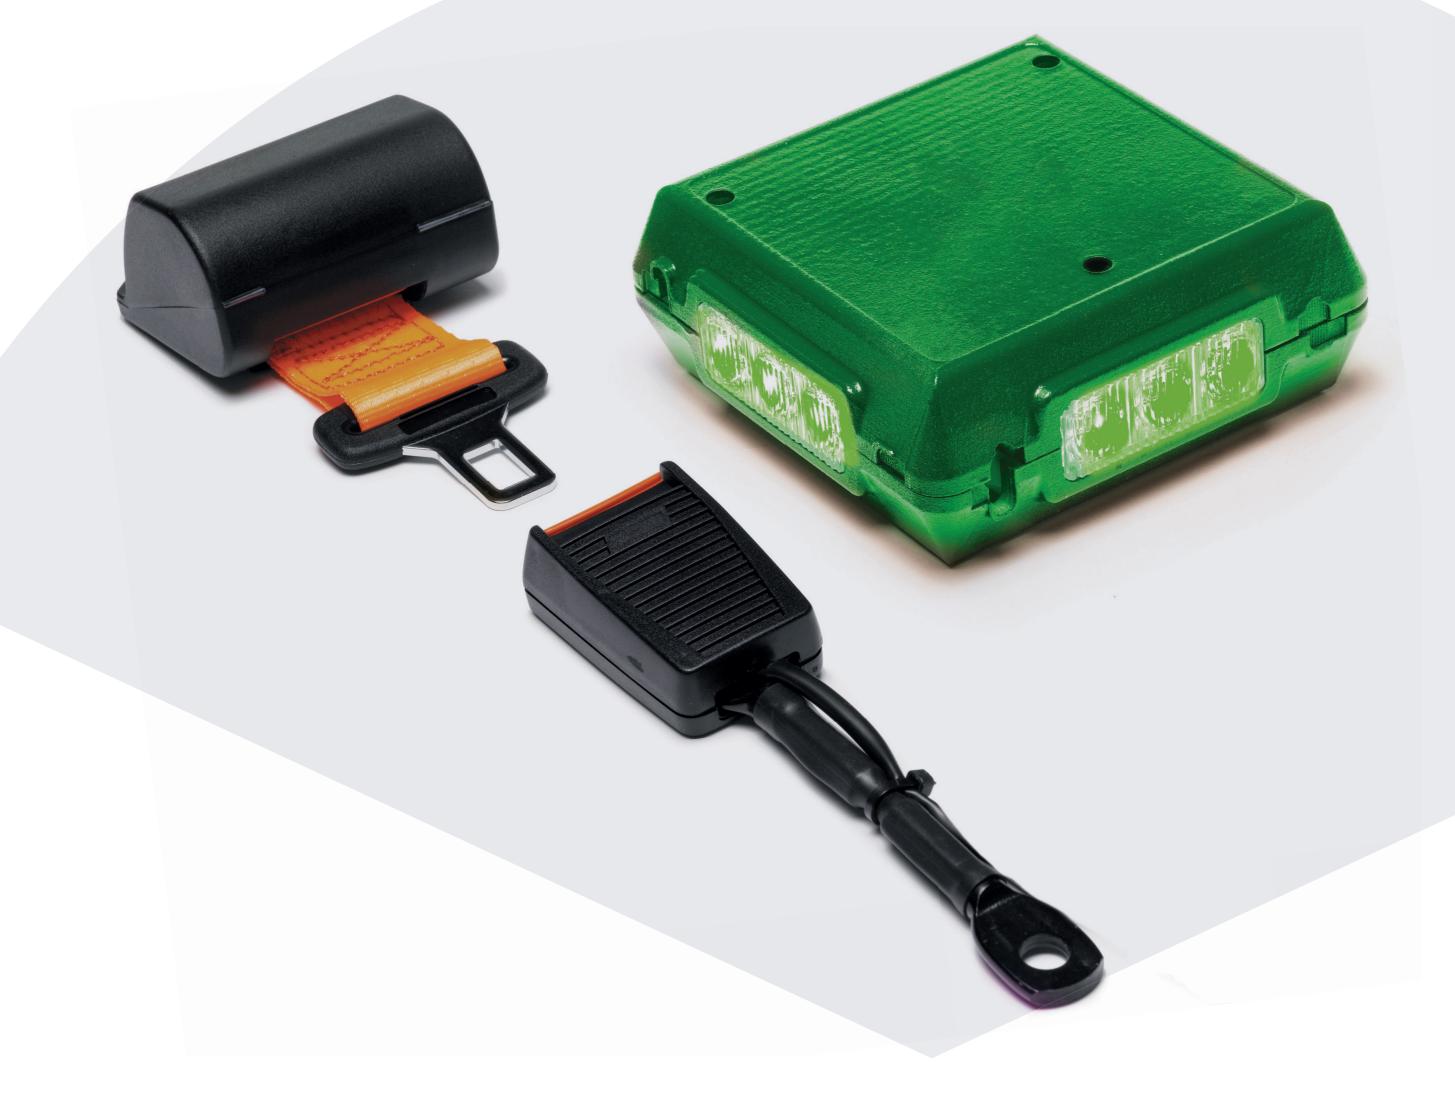

# VEHICLE LIGHTING AND ALARMS

Ogden Safety Systems now offer a new range of lighting and alarm solutions for on and off highway vehicles and machines

DOWN LIGHTING & SCENE LIGHTING

HEAVY DUTY ALARAS

ULTRA BRIGHT LED ALARMS

BESPOKE TALKING ALARAS

SEAT BELT LIGHT KIT

Contact us for more information