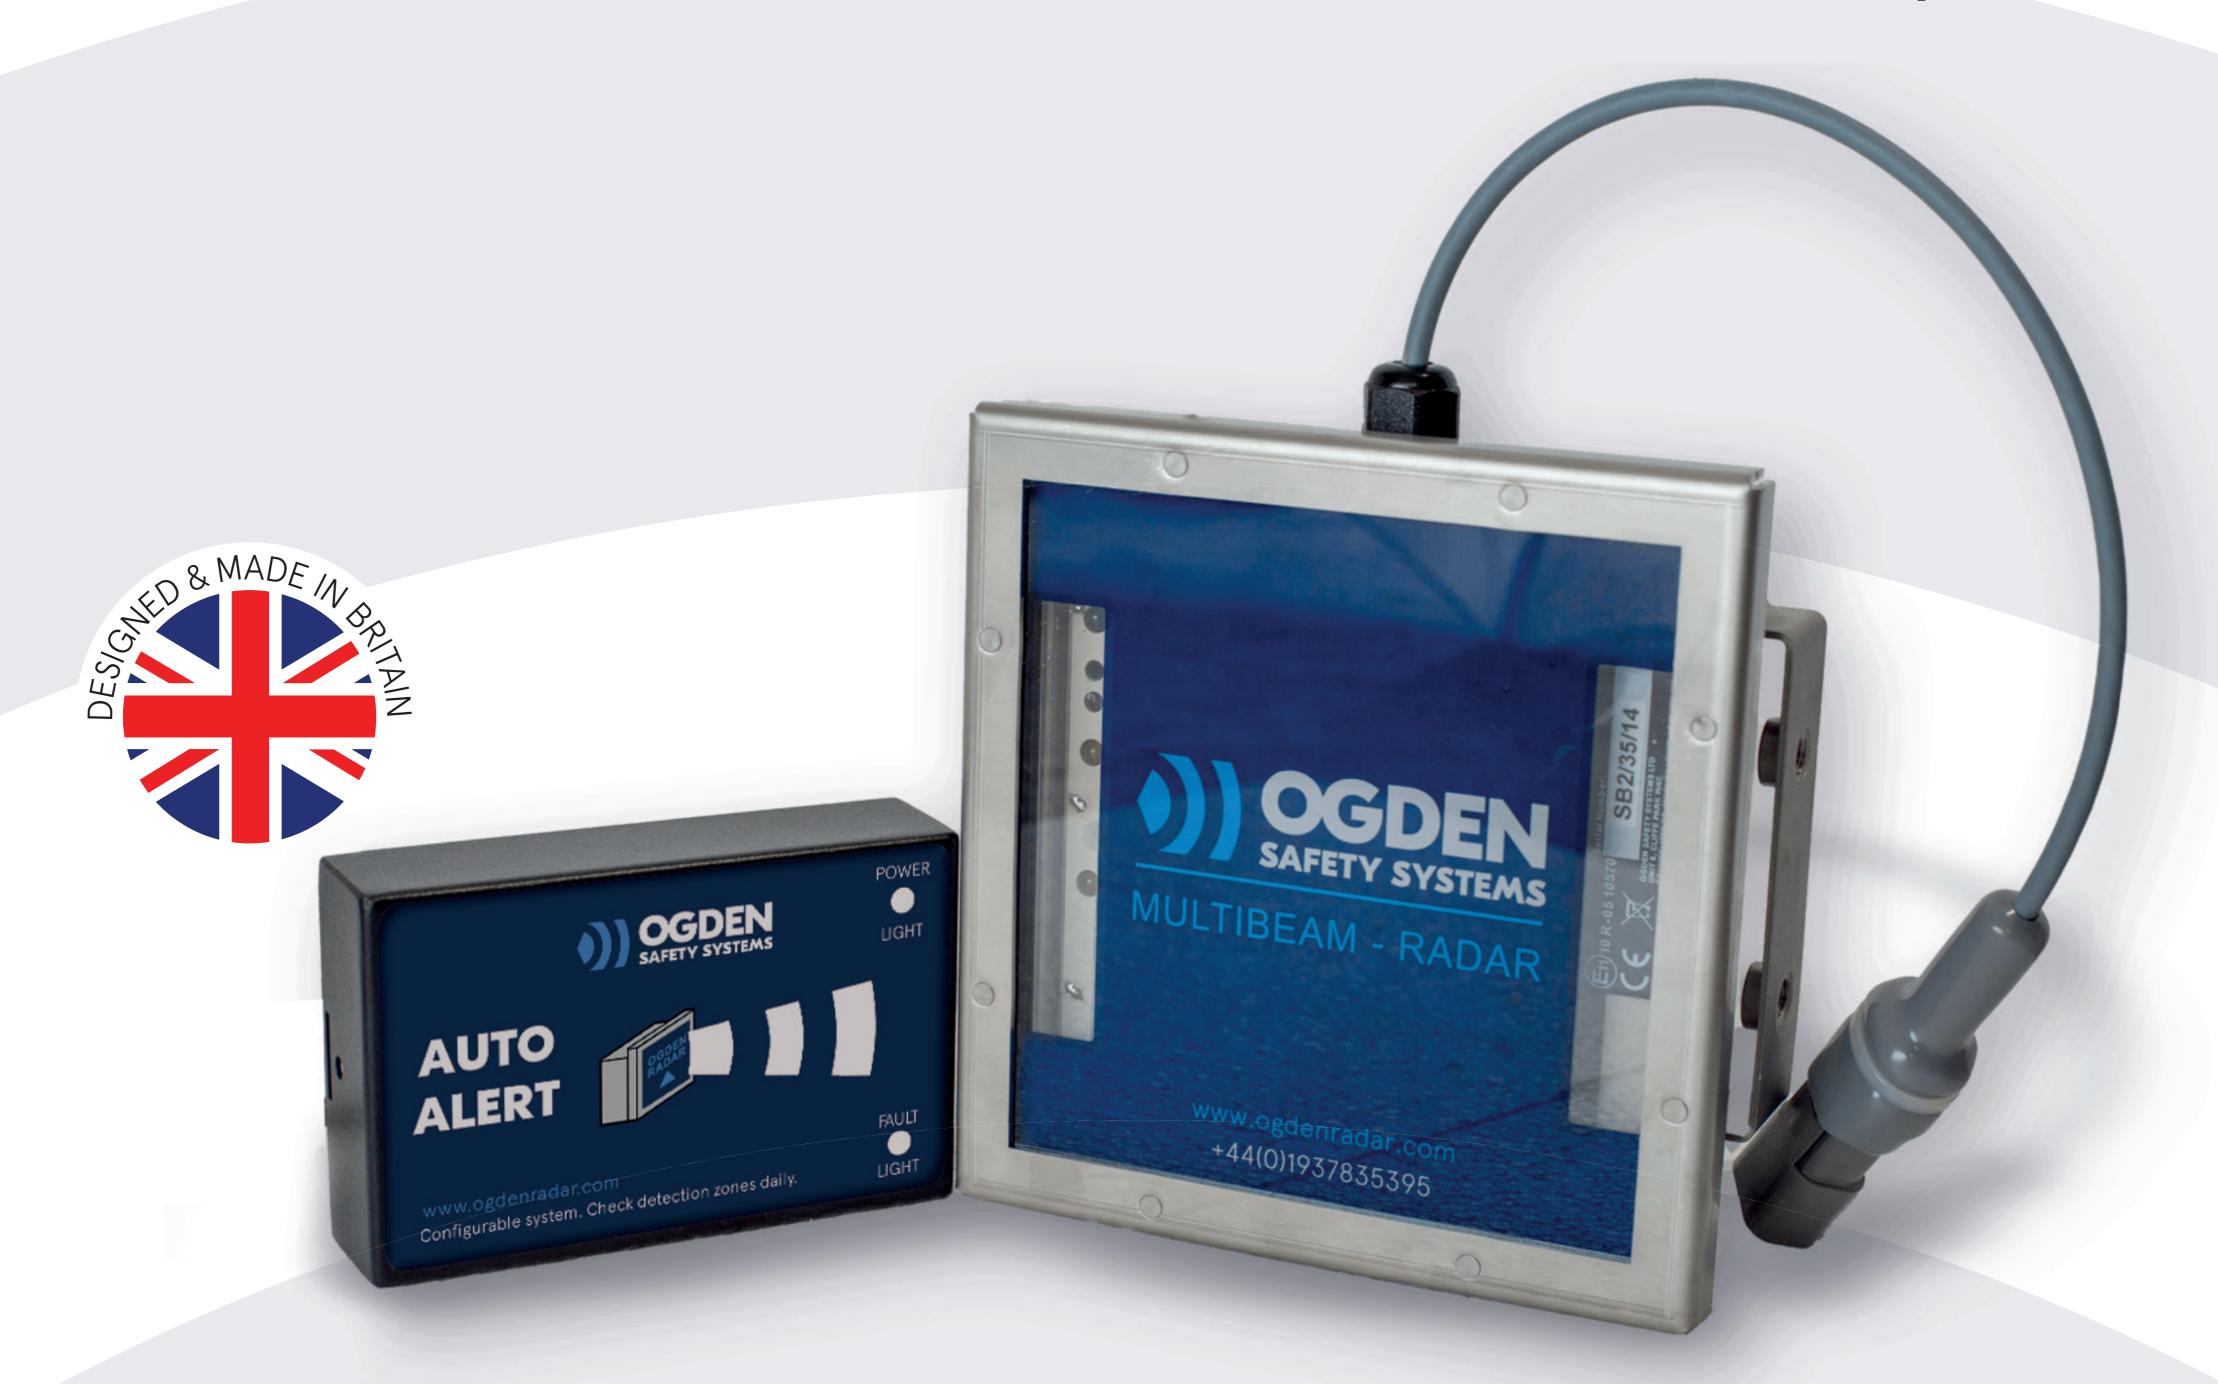

# INTELLIGENT AUTO-ALERT RADAR

Auto-Alert the ultimate detection system

#### AUTO-ALERT RADAR

- Market leading radar using FMCW Technology
- Advanced level of hazard detection and collision avoidance
  - Programmable detection patterns from 1.5m up to 25m
- Built in direction, distance and speed sensing technology
- Suitable for multiple vehicle types including refuse, sweeper and gritters
  - Can be installed for forward or reversing detection
- Can be integrated with a CCTV camera system to provide both audible and visual warning at the same time
- Unique and unparalleled level of after sales support from our technical department and team of in house field engineers
  - Designed and manufactured in the UK
  - Designed and manufactured to withstand the harshest environments
    - 3 year Warranty