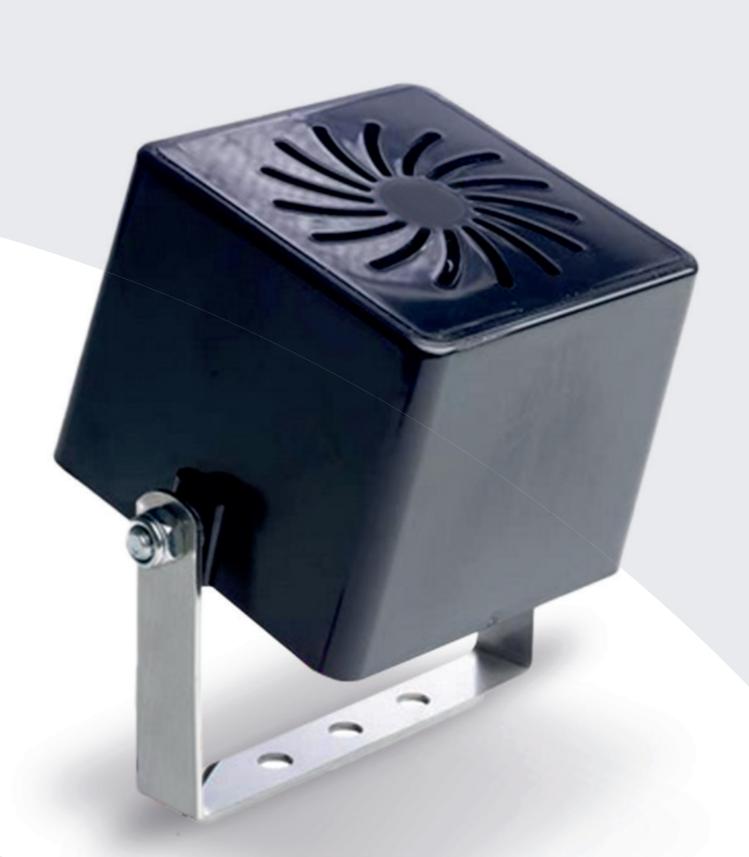

# VEHICLE LIGHTING AND ALARMS

Ogden Safety Systems now offer a new range of lighting and alarm solutions for on and off highway vehicles and machines

DOWN LIGHTING & SCENE LIGHTING

HEAVY DUTY ALARAS

ULTRA BRIGHT LED ALARMS

BESPOKE TALKING ALARAS

SEAT BELT LIGHT KIT

Contact us for more information